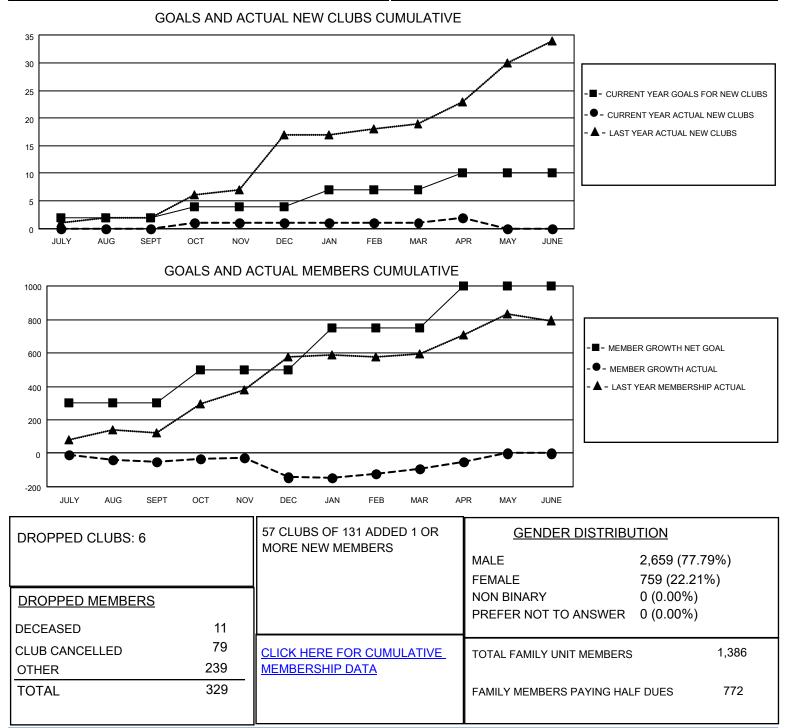

## LOCATION INDIA

District 317 C

Results as of: 4/30/2022

| Clubs                 |               |           |               | Members               |                         |                         |                                                    |
|-----------------------|---------------|-----------|---------------|-----------------------|-------------------------|-------------------------|----------------------------------------------------|
| RESULTS FOR 2021-2022 |               |           |               | RESULTS FOR 2021-2022 |                         |                         |                                                    |
| QUARTER               | NEW CLUB GOAL | NEW CLUBS | DROPPED CLUBS | QUARTER MEI           | MBER GROWTH NET<br>GOAL | MEMBER GROWTH<br>ACTUAL | DROPPED<br>MEMBERS ACTUAL<br>(including transfers) |
| JULY/AUG/SEPT         | 2             | 0         | 2             | JULY/AUG/SEPT         | 300                     | 71                      | 111                                                |
| OCT/NOV/DEC           | 2             | 1         | 3             | OCT/NOV/DEC           | 200                     | 93                      | 183                                                |
| JAN/FEB/MAR           | 3             | 0         | 1             | JAN/FEB/MAR           | 250                     | 82                      | 31                                                 |
| APR/MAY/JUNE          | 3             | 1         | 0             | APR/MAY/JUNE          | 250                     | 50                      | 4                                                  |